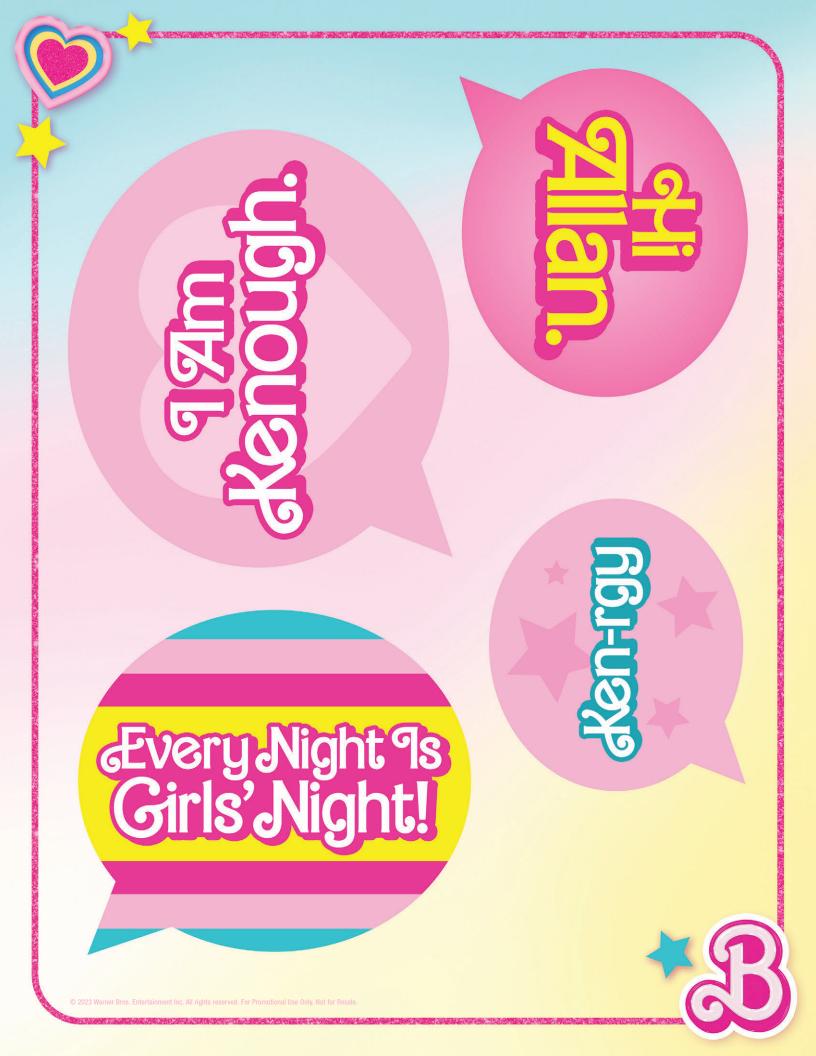

### **#BarbieWatchParty**

- 1. Print out these photo props
- 2. Cut out figures
- 3. Attach to a stick
- 4. Pose and snap away
- 5. Post using hashtag **#barbiethemovie**

- 1. Print out these photo props
- 2. Cut out quote bubbles
- 3. Attach to a stick
- 4. Pose and snap away
- 5. Post using hashtag **#barbiethemovie**