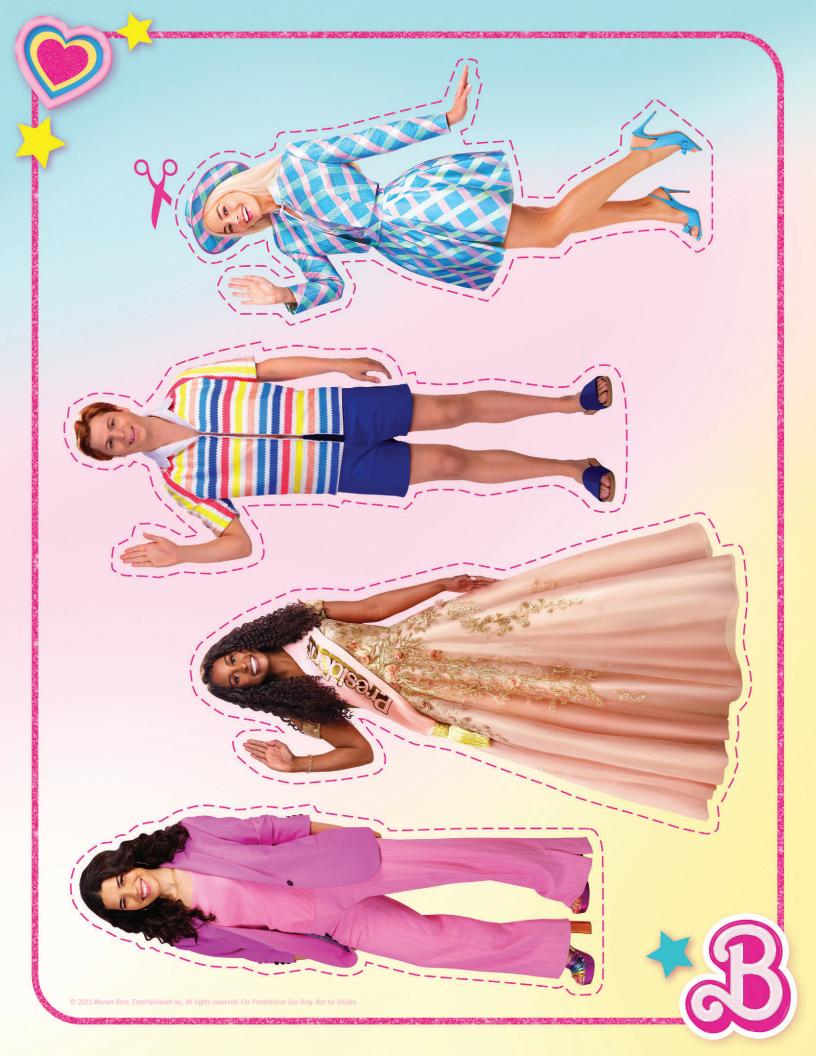

### **#BarbieWatchParty**

- 1. Print out these photo props
- 2. Cut out figures
- 3. Attach to a stick
- 4. Pose and snap away
- 5. Post using hashtag **#barbiethemovie**

- 1. Print out these photo props
- 2. Cut out quote bubbles
- 3. Attach to a stick
- 4. Pose and snap away
- 5. Post using hashtag **#barbiethemovie**