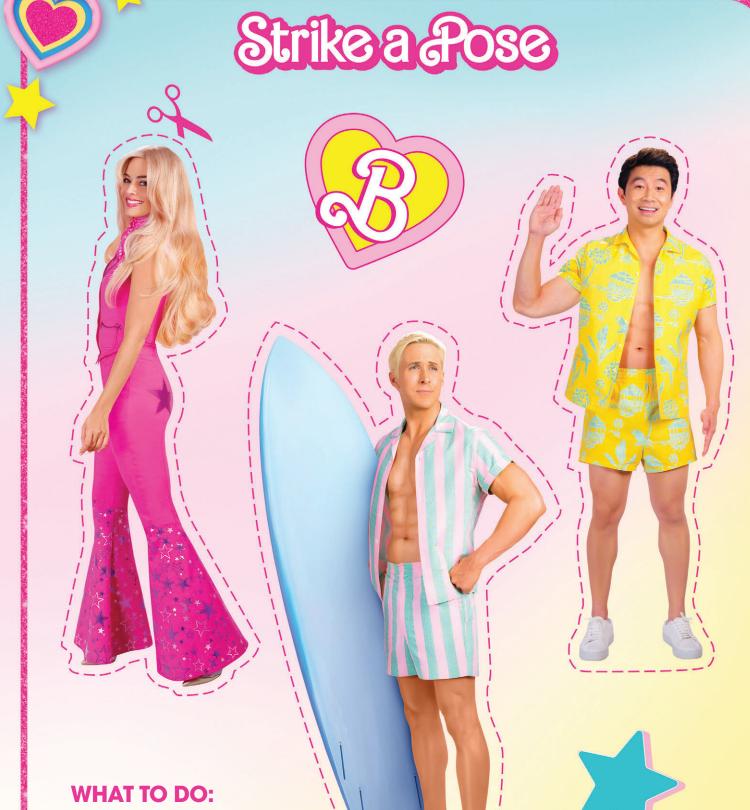

### **#BarbieWatchParty**

- 1. Print out these photo props
- 2. Cut out figures
- 3. Attach to a stick
- 4. Pose and snap away
- 5. Post using hashtag **#barbiethemovie**

- 1. Print out these photo props
- 2. Cut out quote bubbles
- 3. Attach to a stick
- 4. Pose and snap away
- 5. Post using hashtag **#barbiethemovie**