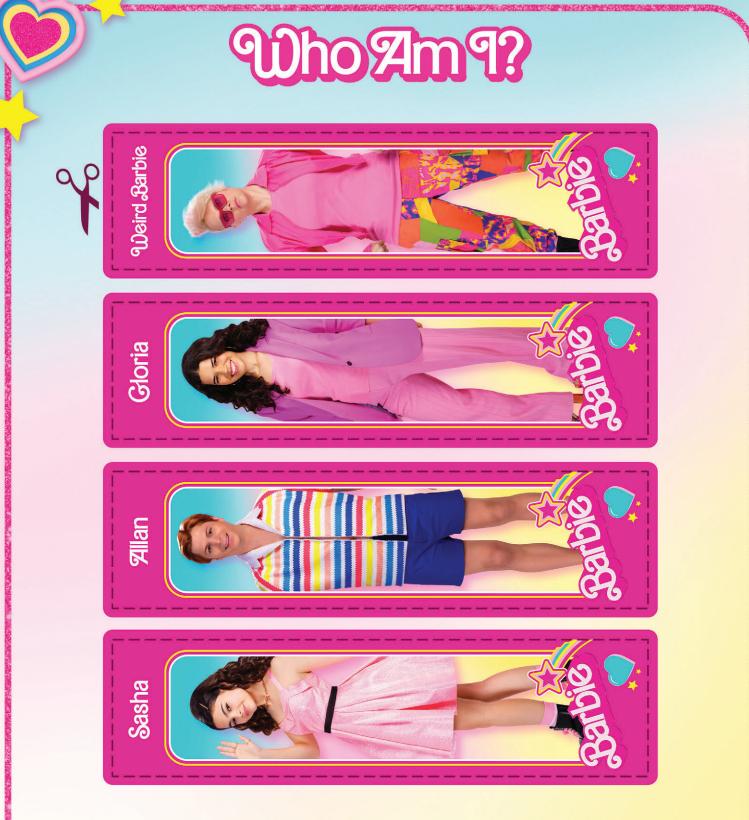

- 1. Print and cut out the character cards
- 2. Determine how many questions each player gets and if there's a time limit
- 3. Shuffle the cards face down
- 4. Everyone: draw a card, but **don't look**
- 5. Show your card to everyone but yourself
- 6. Ask questions to try to guess who you are