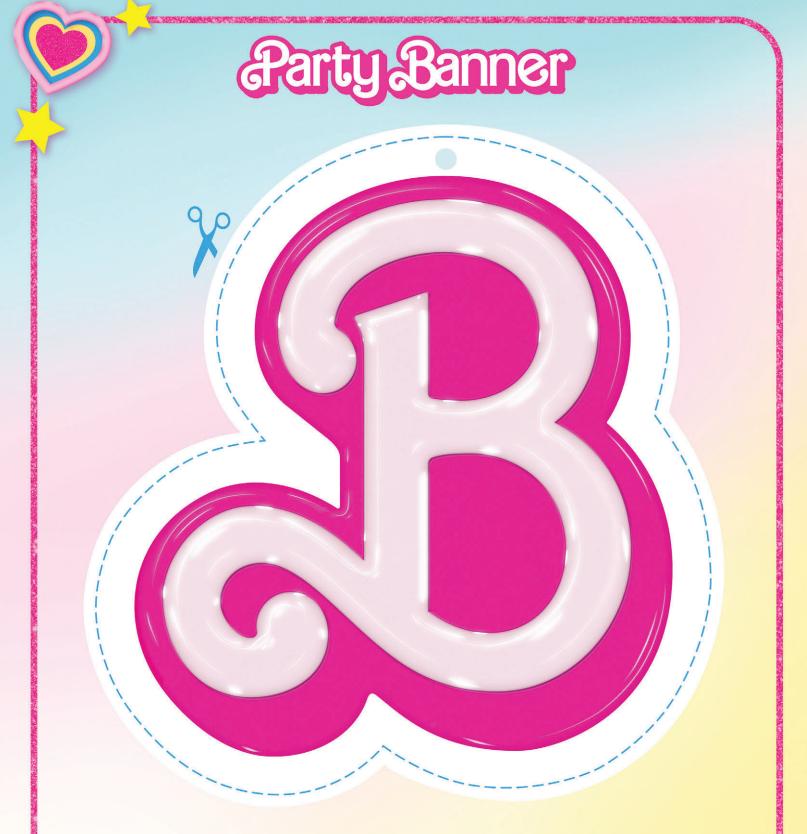

## **Party Banner**

- 1. Print as many as your heart desires
- 2. Cut along the line and punch a hole at the top
- 3. Thread on a string and hang it up

20

- 1. Print a bunch
- 2. Cut along the dotted lines
- 3. Put a straw or stick through each
- 4. Enjoy!