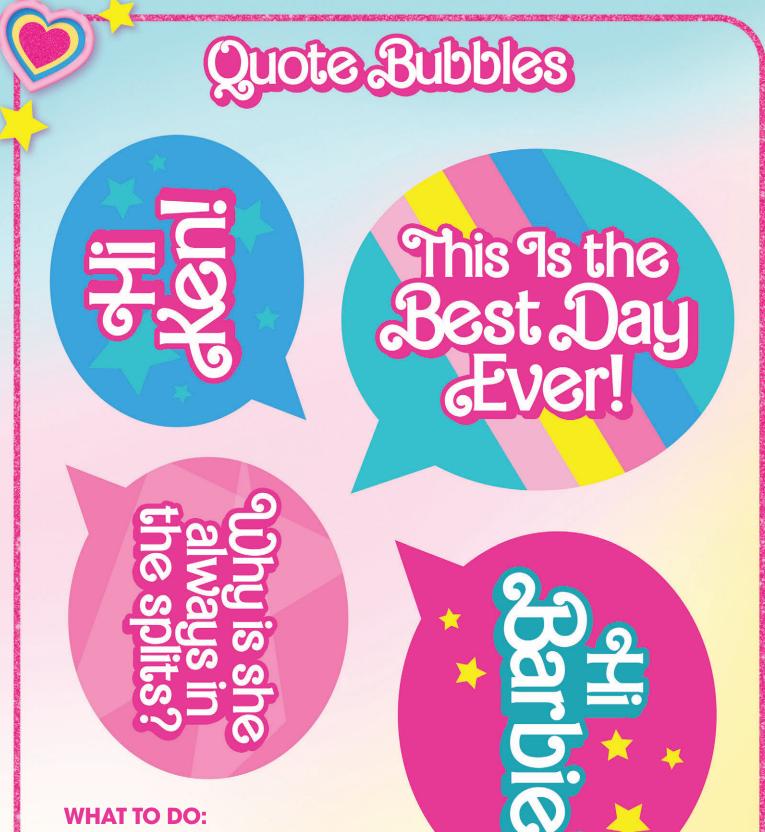

### **#BarbieWatchParty**

- 1. Print out these photo props
- 2. Cut out figures
- 3. Attach to a stick
- 4. Pose and snap away
- 5. Post using hashtag **#barbiethemovie**

- 1. Print out these photo props
- 2. Cut out quote bubbles
- 3. Attach to a stick
- 4. Pose and snap away
- 5. Post using hashtag **#barbiethemovie**