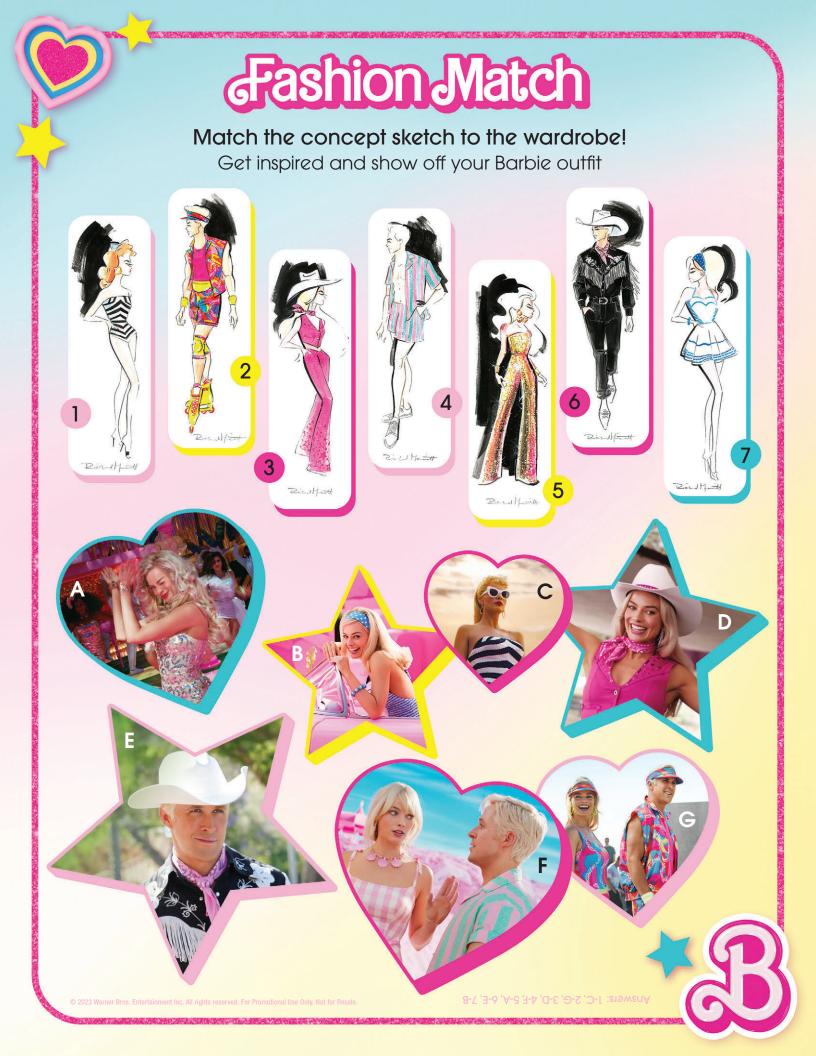

# Barbie Gand

The first Barbie doll debuted in 1959.

- As Barbie, Margot Robbie never wears any rings on her fingers a nod to the classic doll with connected fingers that don't accommodate rings.
- Barbie's full name is Barbara Millicent Roberts, named after Mattel cofounder Ruth Handler's own daughter.
- At its launch, Barbie was the first non-baby doll on the market.
- The role of Ken in Greta Gerwig's Barbie was written specifically for Ryan Gosling.
- Greta Gerwig and Noah Baumbach wrote the screenplay during the global COVID-19 pandemic.
- There are no solid black or white colors in any of the Barbie Land sets.
- Barbie's convertible was operated by remote control, enabling Margot Robbie's Barbie to "drive" hands-free around the set.
- The film has nods to classic films such as 2001: A Space Odyssey (1968) and Midnight Cowboy (1969).
- Margot Robbie did all her own stunts, including jumping from the top of the house.